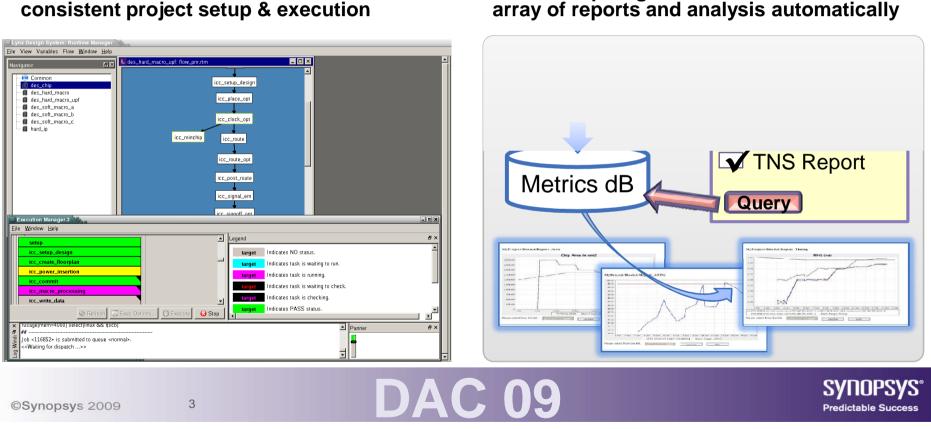

## **Sophisticated User Interfaces to Address the Challenges** 'Runtime Manager' & 'Management Cockpit'

**Robust flow environment & UI enables** 

Flexible report generator creates a wide array of reports and analysis automatically