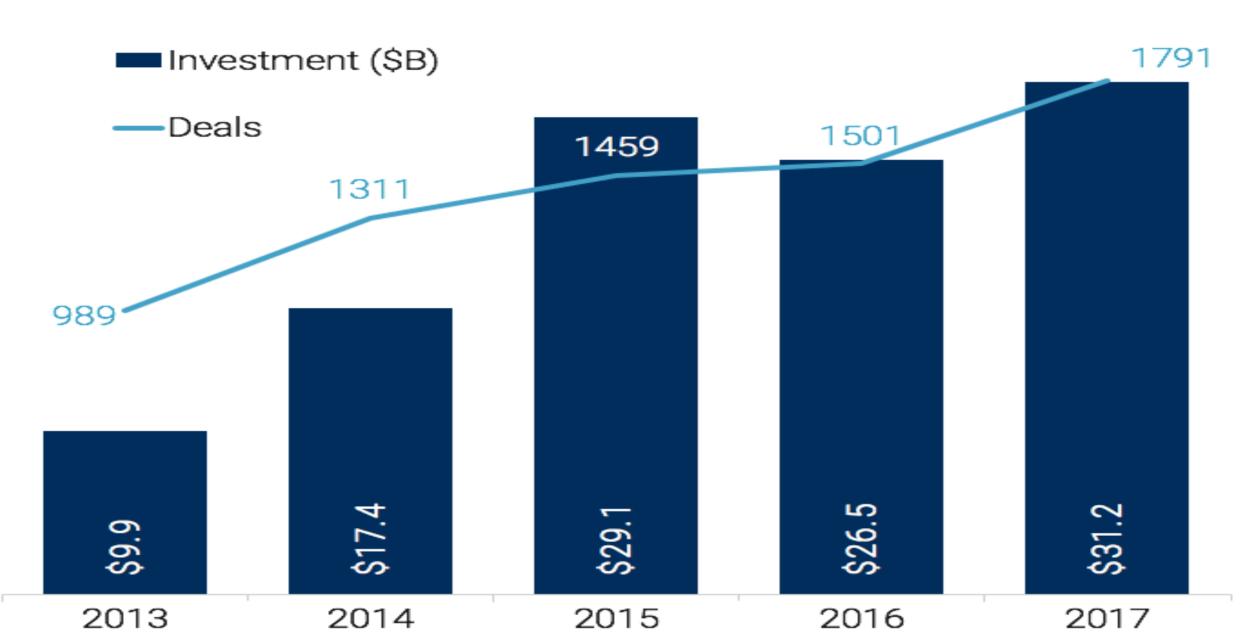

## Global CVC activity reaches new highs 2013 - 2017

<Slide **2>** 

 $\bigcirc \ll \oslash \equiv$ 

Home > Industries > Technology

- Number of deals | Investment amount (\$)