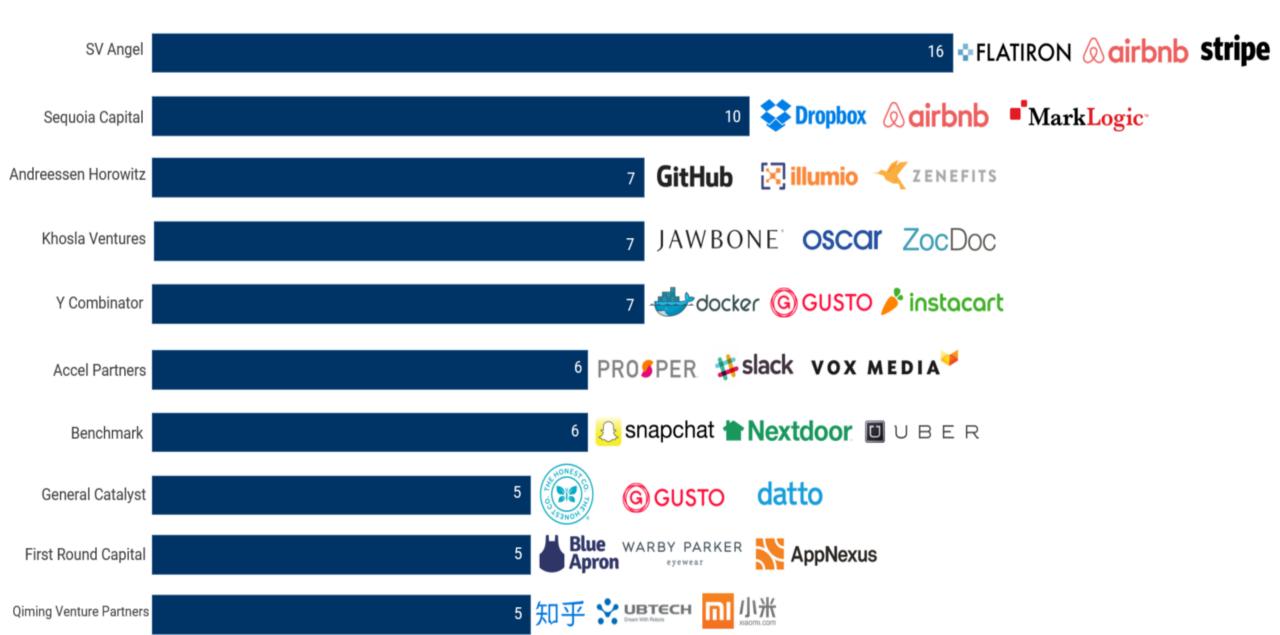

### UNICORN HUNTERS: INVESTORS RANKED BY # OF PORTFOLIO COMPANIES IN THE GLOBAL UNICORN CLUB

as of 2/1/2017

**CBINSIGHTS** 

### **EARLY STAGE INVESTORS IN UNICORNS**

Number of Unicorns Invested at Seed/Series A Stage (as of 2/1/2017)

Select Investments