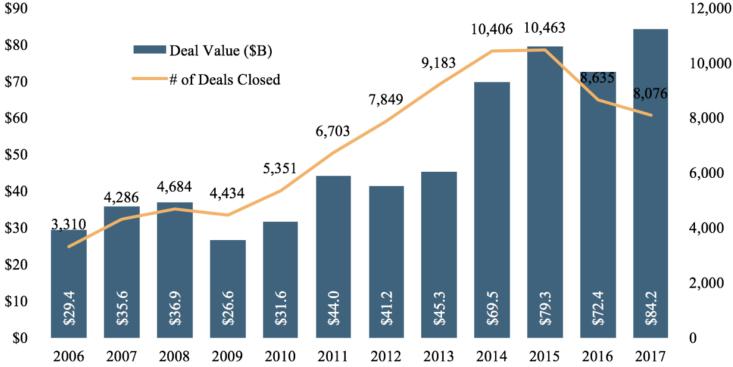

## Record VC funding

- Record levels in 2017
- After lower levels in 2016
- Non-tech buying tech
- Mega-deals continue
- Many consultants sell to VC backed firms or those who compete with them

Source: PitchBook