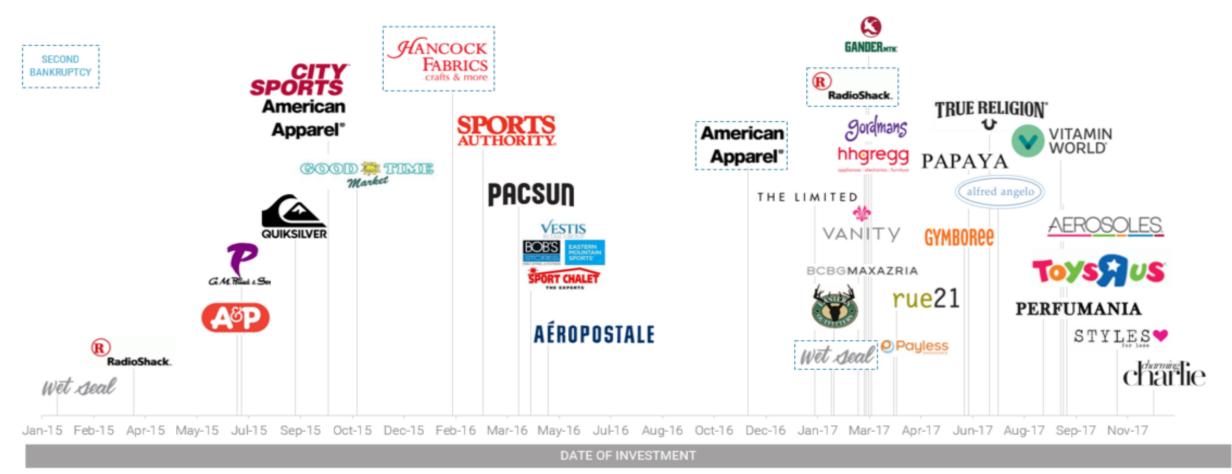

## Trend: Retail Struggling

#### Retail bankruptcies timeline

A timeline of select retail bankruptcies from 2015 to 2017 YTD (12/12/2017)