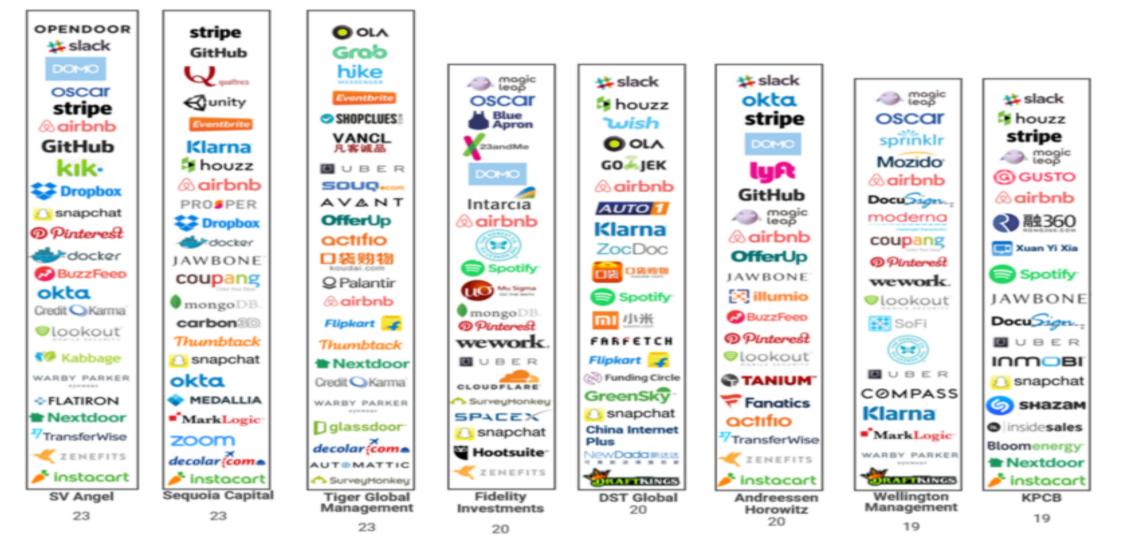

### UNICORN HUNTERS: INVESTORS RANKED BY # OF PORTFOLIO COMPANIES IN THE GLOBAL UNICORN CLUB

as of 2/1/2017

**CBINSIGHTS** 