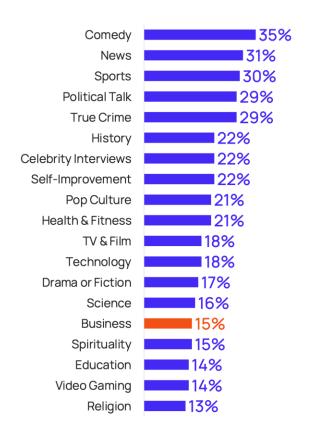

#### **SOUNDSPROFITABLE**

Which of the following podcast genres have you consumed in the last 30 days?

Sponsored by

O AMERICAN
PUBLIC MEDIA®

Base: Have listened to a podcast in the last month