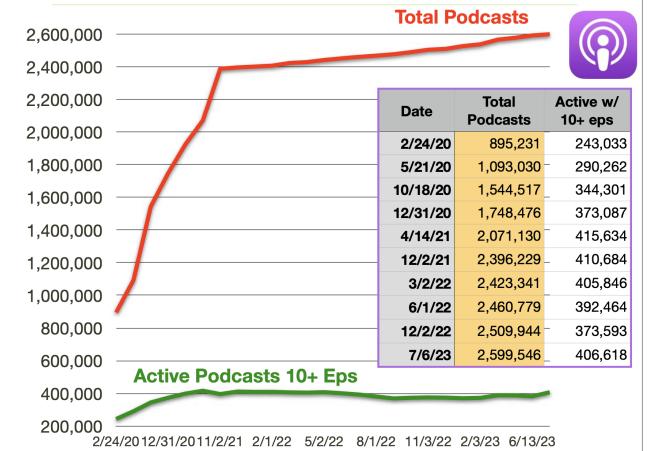

#### Apple Podcasts - Active & 10+ Eps vs Total

Mibsyr Mibsyr

Podcast Industry Insights courtesy of Daniel J. Lewis https://podcastindustryinsights.com, 6/13/23