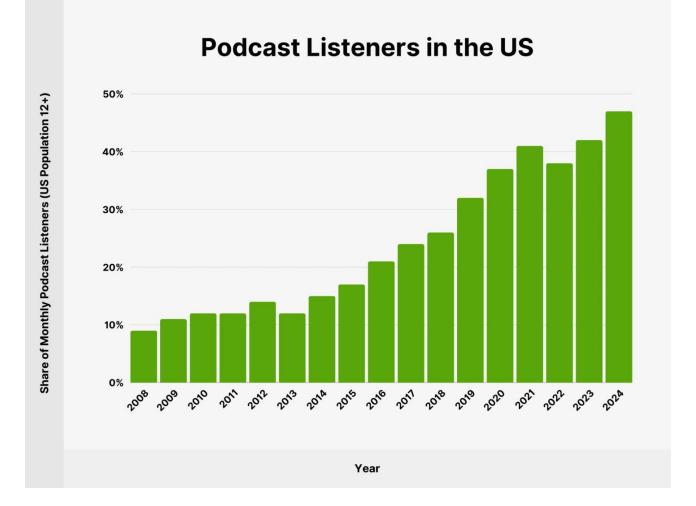

## THE INFINITE DIAL 2024

https://www.edisonresearch.com/the-infinite-dial-2024/

## **Monthly Podcast Listening**

Total U.S. Population 12+ % LISTENED TO PODCAST IN THE LAST MONTH