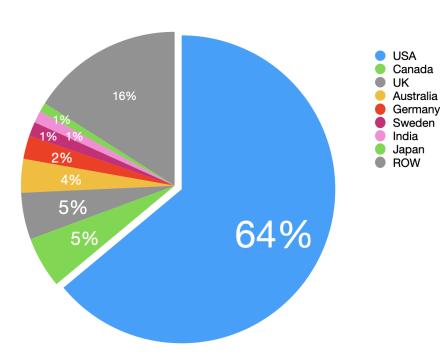

## Geographic - <u>libsyn.com</u> - June'23

#### **Top 20 Countries**

| Jun23 | May23                                                                       |
|-------|-----------------------------------------------------------------------------|
| 64.0% | 64.0%                                                                       |
| 5.4%  | 5.4%                                                                        |
| 4.9%  | 5.0%                                                                        |
| 3.5%  | 3.7%                                                                        |
| 2.5%  | 2.5%                                                                        |
| 1.5%  | 1.6%                                                                        |
| 1.3%  | 0.8%                                                                        |
| 1.0%  | 0.9%                                                                        |
| 0.9%  | 0.9%                                                                        |
| 0.8%  | 0.8%                                                                        |
| 0.7%  | 0.6%                                                                        |
| 0.6%  | 0.6%                                                                        |
| 0.6%  | 0.5%                                                                        |
| 0.5%  | 0.5%                                                                        |
| 0.5%  | 0.5%                                                                        |
| 0.5%  | 0.5%                                                                        |
| 0.4%  | 0.4%                                                                        |
| 0.4%  | 0.5%                                                                        |
| 0.4%  | 0.4%                                                                        |
| 0.4%  | 0.4%                                                                        |
|       | 64.0% 5.4% 4.9% 3.5% 2.5% 1.5% 1.0% 0.9% 0.8% 0.7% 0.6% 0.5% 0.5% 0.4% 0.4% |