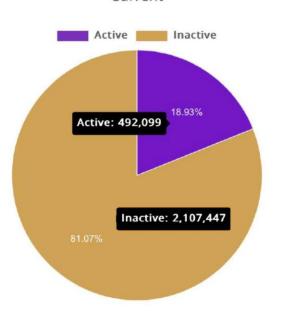

#### Podcasts - Active vs Inactive - All

#### All Podcasts - Active vs Not - Last 90 days

Current

Total podcasts in the index ...

4,112,560

Shows published in the last ...

3 DAYS

10 DAYS

30 DAYS