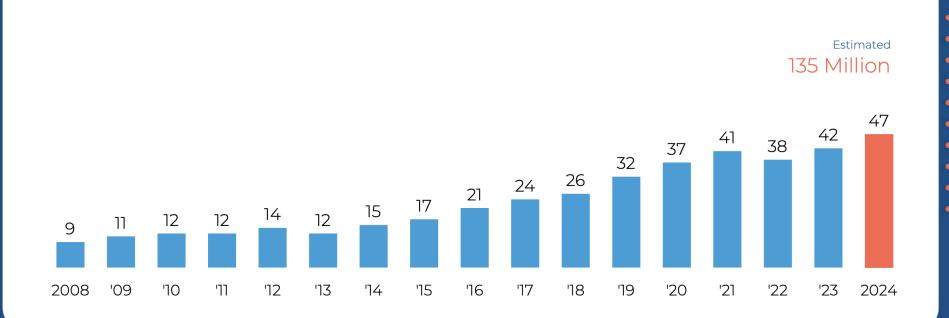

## **Monthly Podcast Listening**

Total U.S. Population 12+ % LISTENED TO PODCAST IN THE LAST MONTH