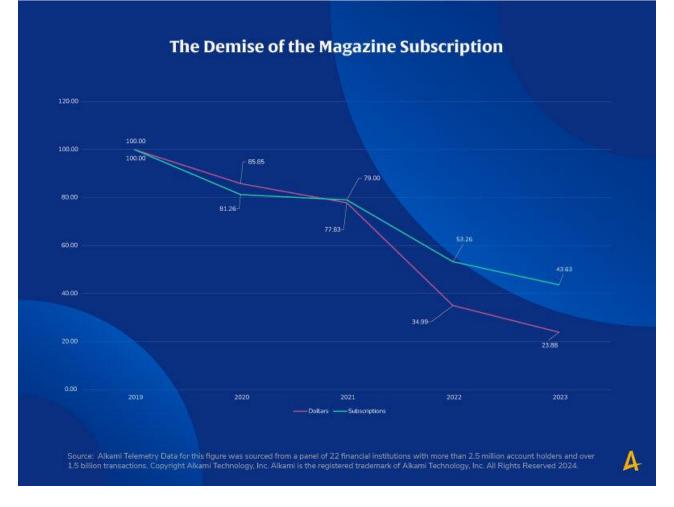

## Why Podcast?

https://www.alkami.com/resources/data-bites/charts/are-physical-magazine-subscriptions-in-a-decline/