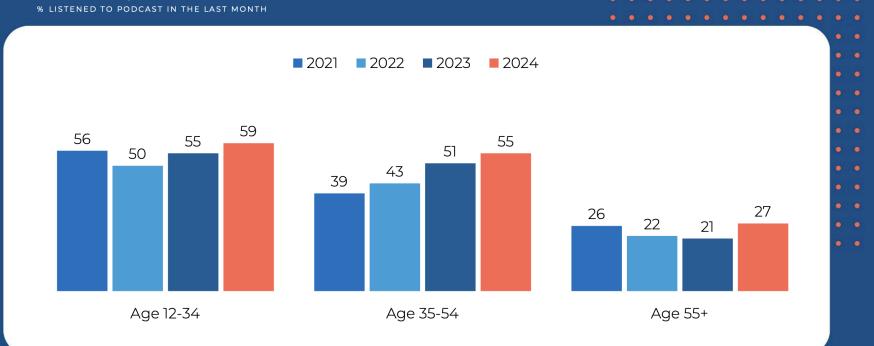

## **Monthly Podcast Listening**

Total U.S. Population 12+ % LISTENED TO PODCAST IN THE LAST MONTH