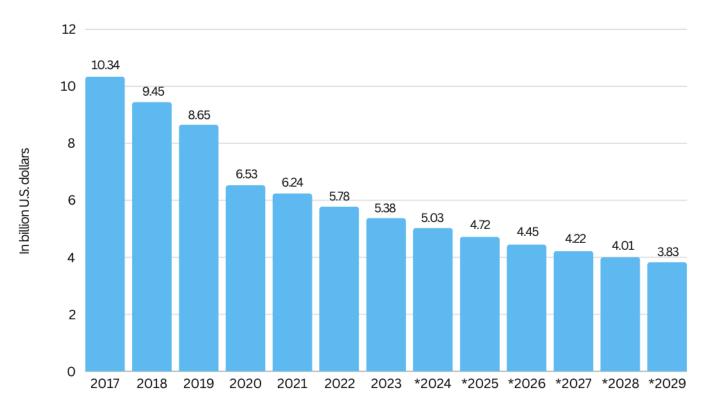

#### Ad Spending in the Newspaper Advertising Market in the U.S.

\*Projected Figures | Most recent update: May 2024

https://backlinko.com/podcast-stats