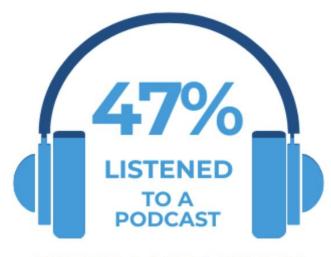

## THE INFINITE DIAL 2024

https://www.edisonresearch.com/the-infinite-dial-2024/

#### IN THE LAST MONTH

Up from 42% in 2023

48%

OF MEN LISTENED
TO A PODCAST
IN THE LAST MONTH
Up from 46% in 2023

45%

OF WOMEN LISTENED TO A PODCAST IN THE LAST MONTH

Up from 39% in 2023