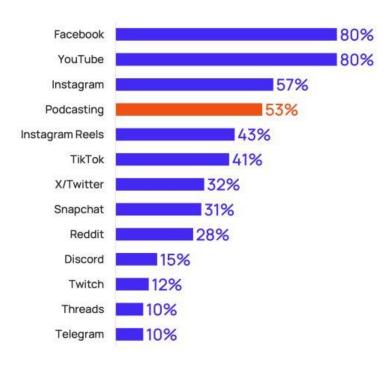

## SOUNDSPROFITABLE

Platform Usage – Podcasting, Video, and Social Media

#### Monthly Usage, Adults 18+

SOURCE: The Podcast Landscape, Sounds Profitable (2024)