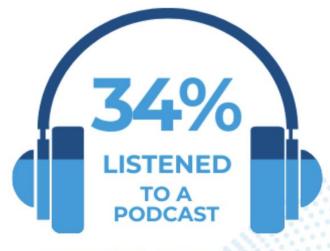

## THE INFINITE DIAL 2024

https://www.edisonresearch.com/the-infinite-dial-2024/

#### IN THE LAST MONTH

Up from 42% in 2023

48%

OF MEN LISTENED
TO A PODCAST
IN THE LAST MONTH
Up from 46% in 2023

45%

OF WOMEN LISTENED TO A PODCAST IN THE LAST MONTH

Up from 39% in 2023